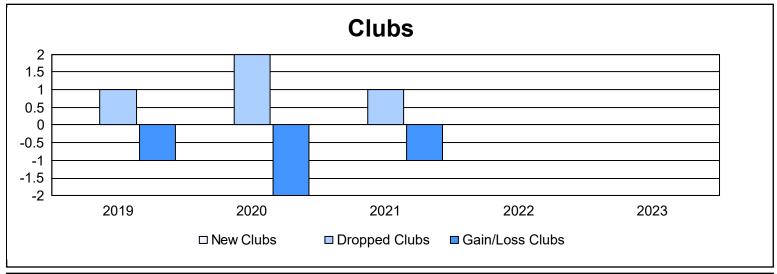

District 109 B As of June 2023 Cumulative

| Year      | New<br>Clubs | Dropped<br>Clubs | Gain/<br>Loss<br>Clubs | New<br>Members | Charter<br>Members | Reinstate<br>Members | Transfer<br>Members | Total<br>Member<br>Added | Total<br>Members<br>Dropped | Gain/<br>Loss<br>Members |
|-----------|--------------|------------------|------------------------|----------------|--------------------|----------------------|---------------------|--------------------------|-----------------------------|--------------------------|
| 2018-2019 | 0            | 1                | -1                     | 48             | 0                  | 4                    | 5                   | 57                       | 58                          | -1                       |
| 2019-2020 | 0            | 2                | -2                     | 26             | 0                  | 1                    | 2                   | 29                       | 85                          | -56                      |
| 2020-2021 | 0            | 1                | -1                     | 22             | 0                  | 3                    | 1                   | 26                       | 83                          | -57                      |
| 2021-2022 | 0            | 0                | 0                      | 34             | 1                  | 0                    | 1                   | 36                       | 51                          | -15                      |
| 2022-2023 | 0            | 0                | 0                      | 25             | 1                  | 0                    | 0                   | 26                       | 73                          | -47                      |
| Average   | 0            | 1                | -1                     | 31             | 0                  | 2                    | 2                   | 35                       | 70                          | -35                      |